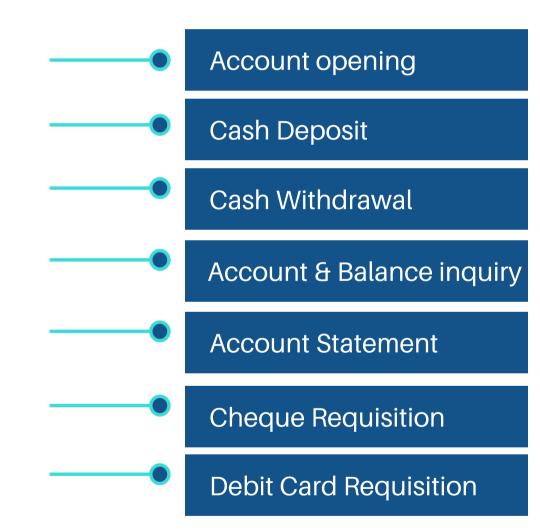

Account opening with minimum number of click.

Administrative operations

Deposit

Financing

Other services

Dashboard

Reports

→ Demand Deposit