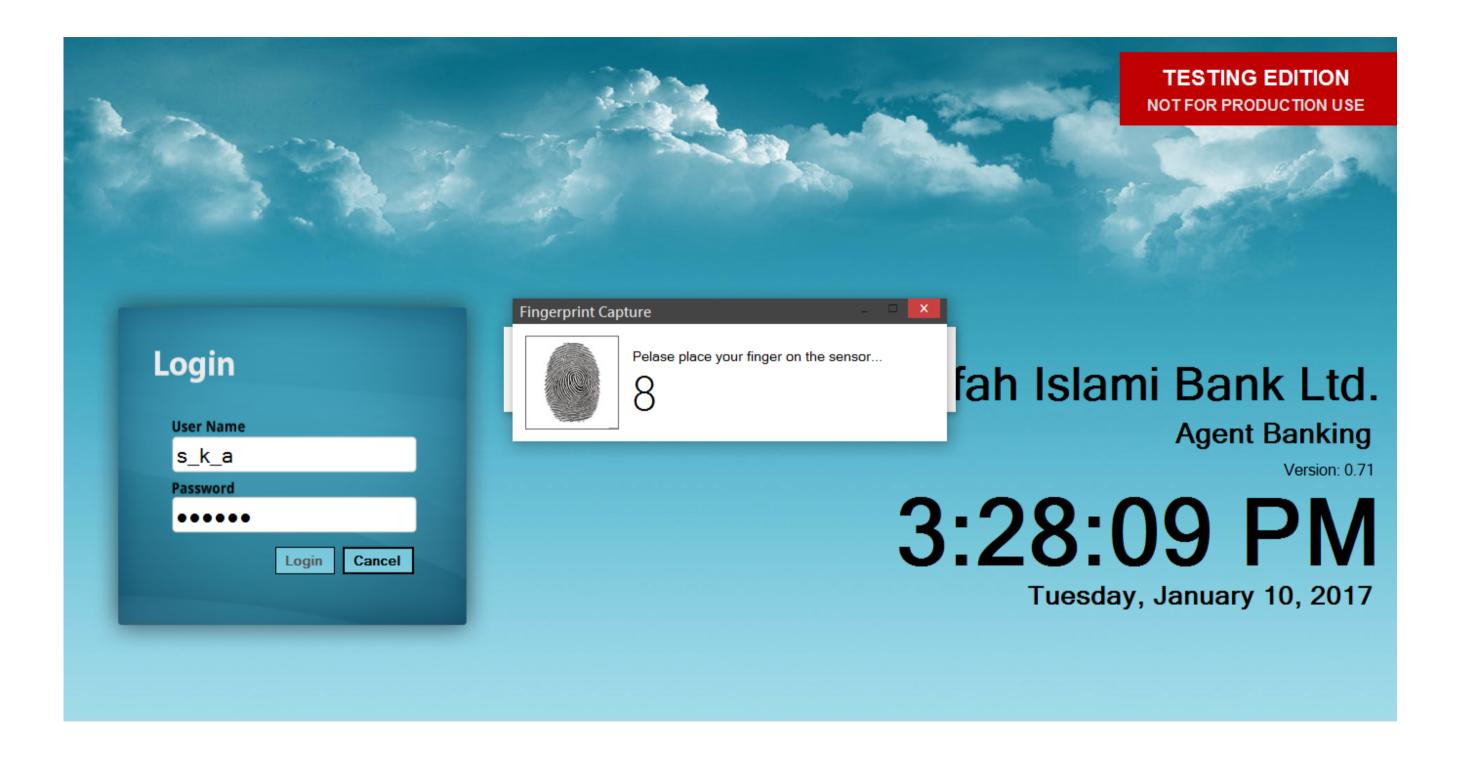

#### Digital Customer On-Boarding Platform

We will take care of the rest;

Digital Account opening without

a branch visit!!

Take a picture of your NID

**Confirm the Extracted Data** 

Take a Selfie Add yo

**Add your Signature** 