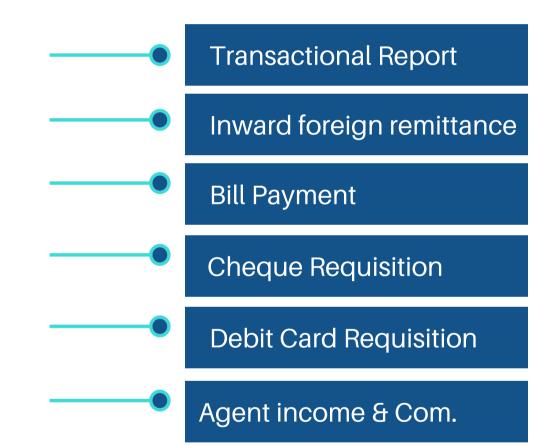

Other services

Dashboard

Reports

→ Major Reports

Administrative operations

Deposit

Financing

Other services

Dashboard

Reports

→ Major Reports