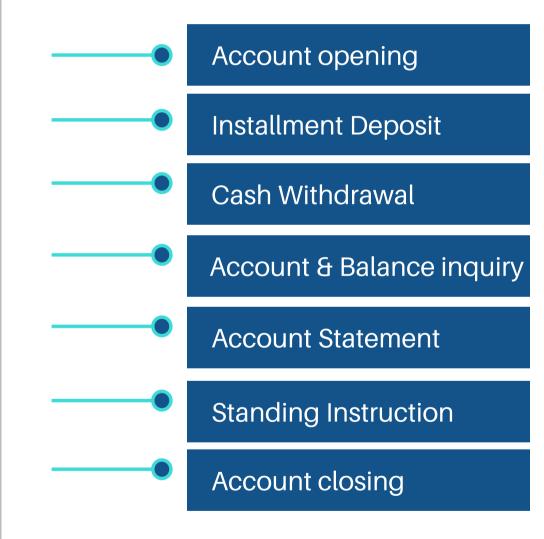

Account opening with minimum number of click.

Administrative operations

Deposit

Financing

Other services

Dashboard

Reports

→ Demand Deposit